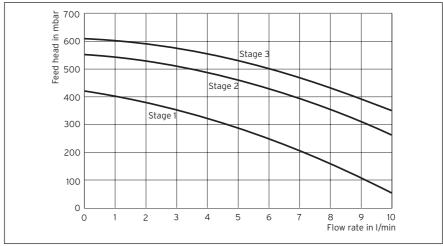

## Note:

This diagram states the residual feed head for the entire solar pump unit. Here, the pressure losses of the flow rate limiter and the pipes have already been deducted from the pump characteristic curve.

# © Vaillant

Solar pump unit

Pump diagram for 61/min solar pump unit