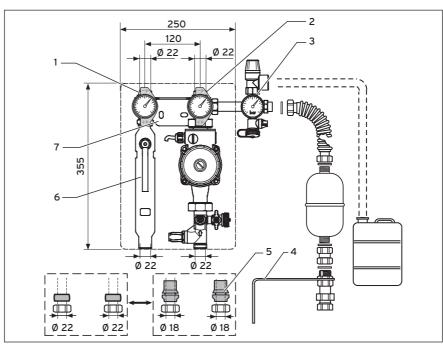

## Key:

- Supply pipe with stop cock, nonreturn valve and temperature indicator
- 2 Return pipe with non-return valve, flow-rate limiter with combined filling and draining tap, circulation pump and temperature indicator
- 3 Expansion relief valve with pressure gauge, filling cock and corrugated hose (DN 16) incl. wall bracket for solar expansion vessel
- 4 Wall bracket for expansion vessel with screw connection
- 5 Crimp connection, 18 mm or 22 mm
- 6 Air pot
- 7 Mounting rail

Dimensions and structure of the solar pump unit

PLI zeoTHERM 37